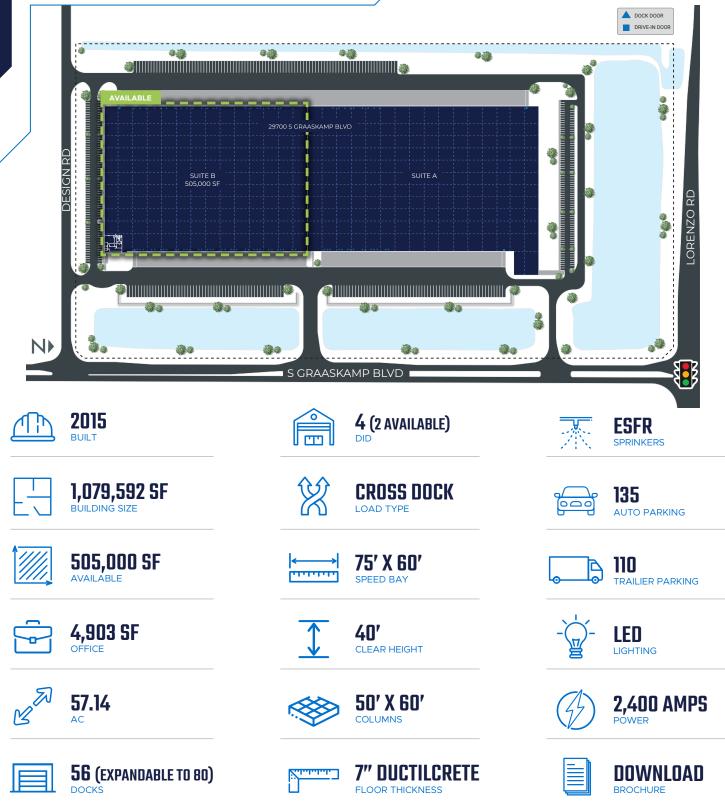

# 505,000 SF AVAILABLE FOR LEASE

#### 29700 S GRAASKAMP BLVD, WILMINGTON, IL 60481